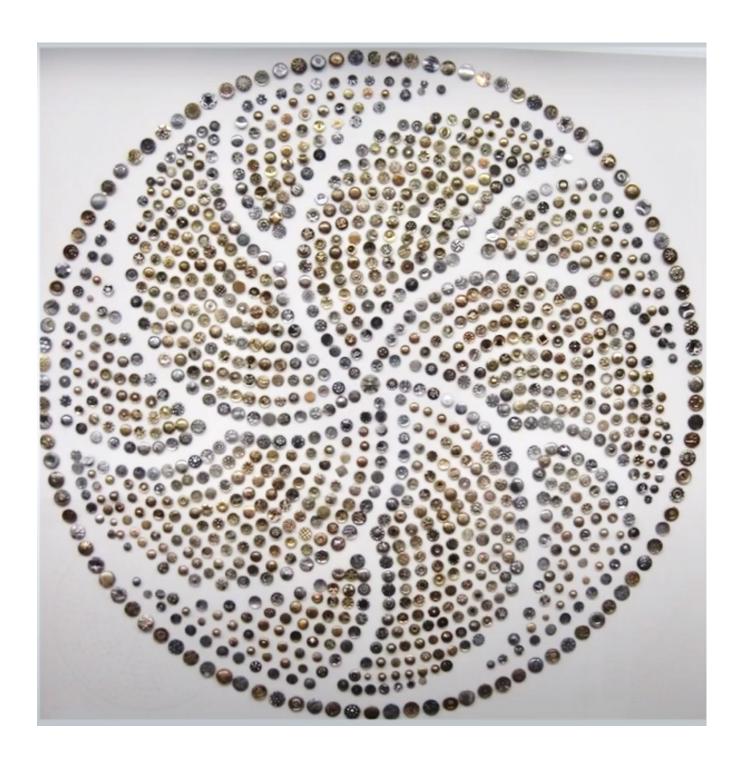

## INSPIRATION FROM THE BUTTON MURALS OF FREIDA WARTHER

## https://thewarthermuseum.com/frieda-warther

You may not have heard of the magical creations of Frieda Warther. If you ever get the chance, visit the Ernest Warther Museum & Gardens in Dover Ohio and prepare to be overwhelmed! Sylvia Durrell captured a few pictures, which might inspire you to create your own button compositions