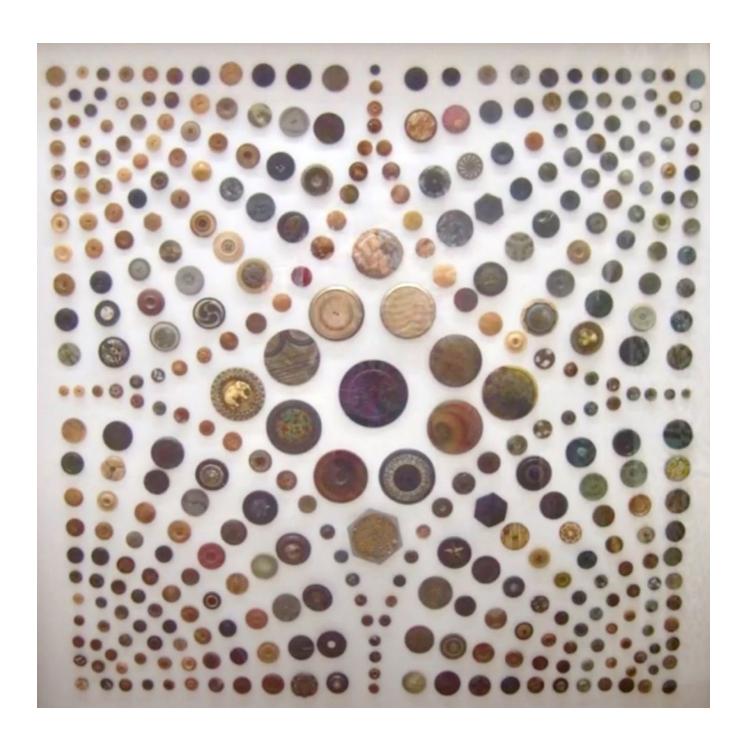

## INSPIRATION FROM THE BUTTON MURALS OF FREIDA WARTHER

## https://thewarthermuseum.com/frieda-warther

You may not have heard of the magical creations of Frieda Warther. If you ever get the chance, visit the Ernest Warther Museum & Gardens in Dover Ohio and prepare to be overwhelmed! Sylvia Durrell captured a few pictures, which might inspire you to create your own button compositions