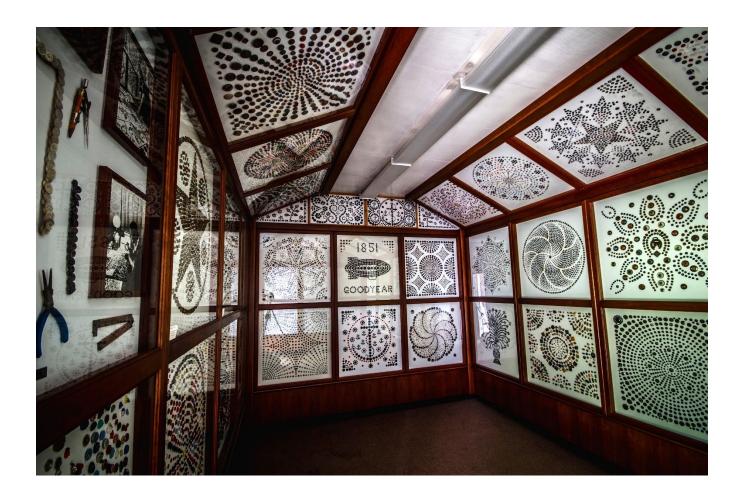

## INSPIRATION FROM THE BUTTON MURALS OF FREIDA WARTHER

## https://thewarthermuseum.com/frieda-warther

You may not have heard of the magical creations of Frieda Warther. If you ever get the chance, visit the Ernest Warther Museum & Gardens in Dover Ohio and prepare to be overwhelmed! Sylvia Durrell captured a few pictures, which might inspire you to create your own button compositions