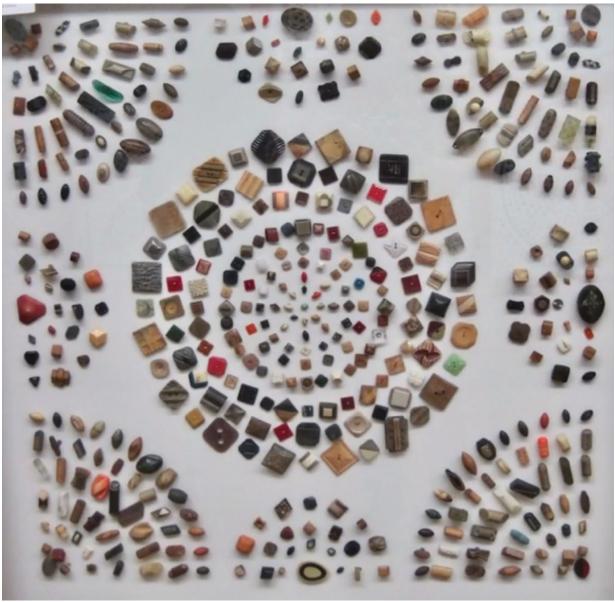

## INSPIRATION FROM THE BUTTON MURALS OF FREIDA WARTHER

## https://thewarthermuseum.com/frieda-warther

You may not have heard of the magical creations of Frieda Warther. If you ever get the chance, visit the Ernest Warther Museum & Gardens in Dover Ohio and prepare to be overwhelmed! Sylvia Durrell captured a few pictures, which might inspire you to create your own button compositions